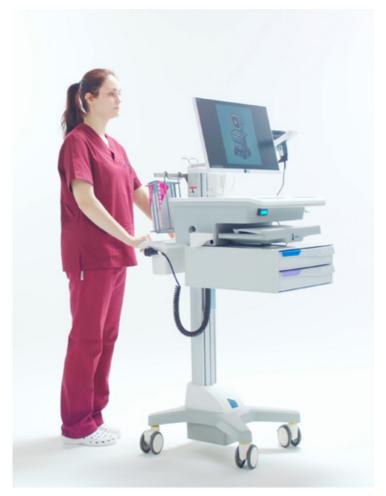

# Digital Healthcare on Wheels

#### MediPod®

- long lasting onboard battery
- height-adjustable: to work standing or seated
- small footprint and accessorizable