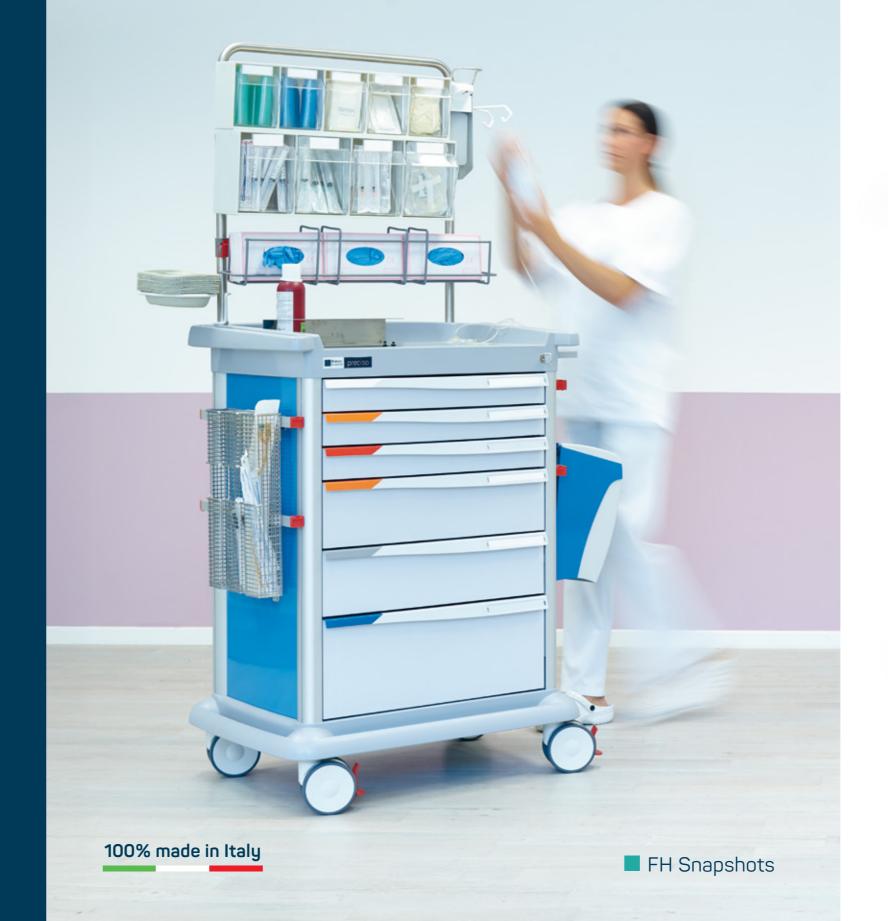

# Ward Trolleys & Carts

#### Laundry Management & OP Line

COD.CB20P + ACC & CSOP **Bag-holder trolleys** and Mayo Tables