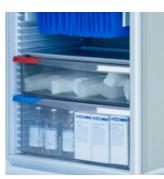

EXPER-mod is also available transparent: all contents are perfectly visible

EXPER-mod features easy to change colored ID tags and removable label holder with a handle on the full width.

EXPER-mod features a see-through cover and a large paper label.