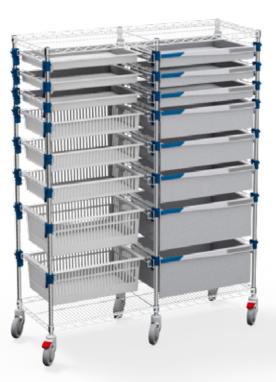

## The universal EXPER-mod: efficiency in motion

COD.TRS180SAEB-A-CAT PRECISO TRS

COD.SH4X2P16R-16-C

MOSYS-ISO

COD.TRS140DAPR-STS