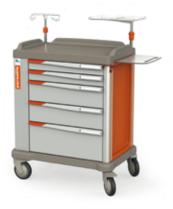

# Digital Healthcare on Wheels





#### MediPod®

- long lasting onboard battery
- height-adjustable: to work standing or seated
- small footprint and accessorizable



### eWork Carts

- plenty of space for therapies
- large choice of accessories
- several sizes and configurations available







Get in touch for the complete catalogue.

FRANCEHOPITAL SAS Zona Industriale 11 39011 LANA - BOLZANO - ITALY Tel. +39 0473 552 611 email export@francehopital.com









francehopital.com

# Ward Trolleys & Carts



#### Medication Trolley

#### COD.PRE9XAAA-SPC-MED PRECISO



Isolation Cart

COD.PRE9AEG-G-ISO PRECISO



#### Emergency Trolley

COD.PL61L5 PERSOLIFE



#### Dressing Trolley

COD.PS615-GR-DT PRESTO



Anaesthesia Cart

COD.PS405-BL-ANE PRESTO



#### Laundry Management & OP Line

COD.CB20P + ACC & CSOP **Bag-holder trolleys** and Mayo Tables

# Transport & Storage

## The universal EXPER-mod: efficiency in motion



COD.TRS180SAEB-A-CAT PRECISO TRS

COD.SH4X2P16R-16-C

MOSYS-ISO







COD.TRS140DAPR-STS



# Crafting unique designs

#### Content in motion

At FH we transform static drawers into active components of a logistic system: the EXPER-mod is transportable and interchangeable with all our trolleys, shelving systems, logistics columns, cabinets and picking stations.



EXPER-mod is also available transparent: all contents are perfectly visible



EXPER-mod features easy to change c