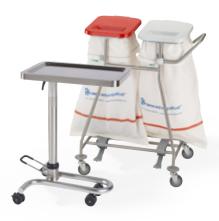

#### Laundry Management & OP Line

COD.CB20P + ACC & CSOP **Bag-holder trolleys** and Mayo Tables