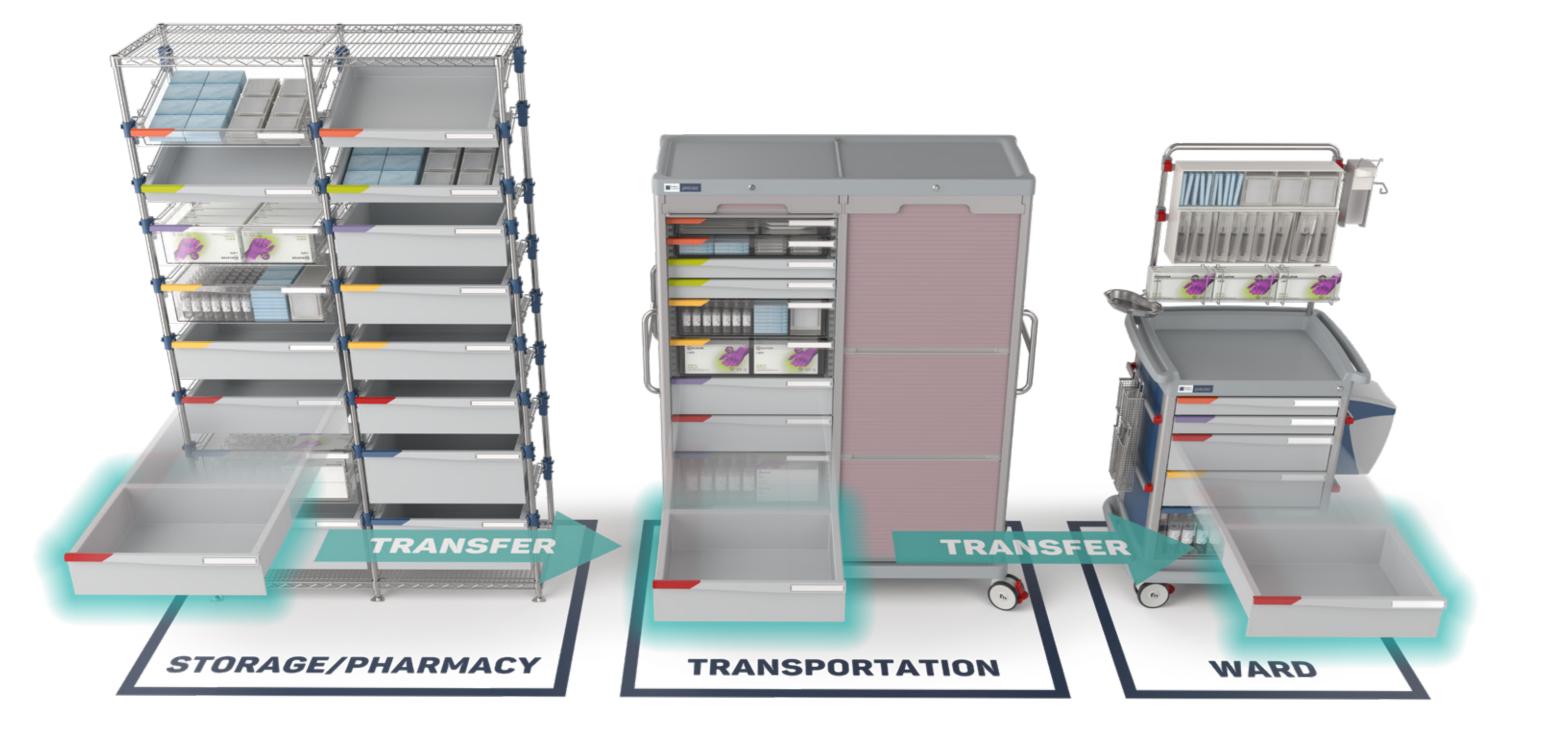

#### Content in motion

At FH we transform static drawers into active components of a logistic system: the EXPER-mod is transportable and interchangeable with all our trolleys, shelving systems, logistics columns, cabinets and picking stations.

# Transport & Storage