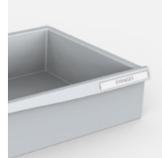

#### Content in motion

At FH we transform static drawers into active components of a logistic system: the EXPER-mod is transportable and interchangeable with all our trolleys, shelving systems, logistics columns, cabinets and picking stations.

EXPER-mod is also available transparent: all contents are perfectly visible

EXPER-mod features easy to change colored ID tags and removable label holder with a handle on the full width.

EXPER-mod features a see-through cover and a large paper label.