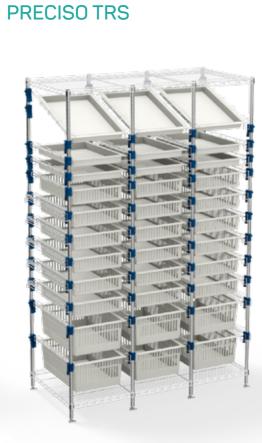

## The universal EXPER-mod: efficiency in motion

COD.TRS180SAEB-A-CAT PRECISO TRS

COD.SH4X2P16R-16-C

MOSYS-ISO

COD.TRS140DAPR-STS