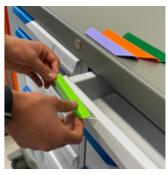

EXPER-mod is also available transparent: all contents are perfectly visible

EXPER-mod features easy to change colored ID tags and removable label holder with a handle on the full width.

EXPER-mod features a see-through cover and a large paper label.